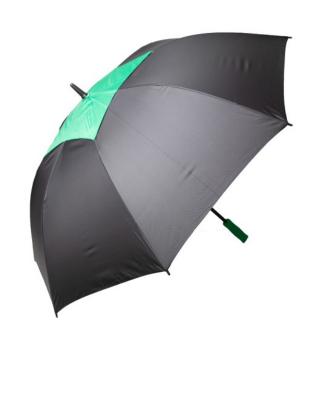

# **MAGNIFIC XL UMBRELLA**

### **Basic informations**

Material 1: 190T polyester

Size: Ø1300 mm

Umbrella panels: 8 panel

Umbrella mechanism: Automatic (open)

Color: Black Color: Green

# Specification

Extra large automatic, windproof umbrella with 8 panels and full fibreglass frame. With matching colour EVA handle. 190T pongee.